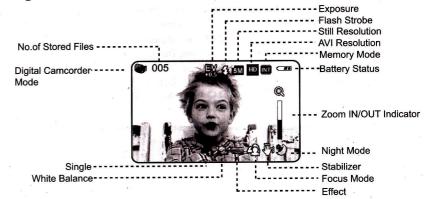

## 5.Menu

| Camera / C                | amcorder Mode                                                                       |                                                                                                  |
|---------------------------|-------------------------------------------------------------------------------------|--------------------------------------------------------------------------------------------------|
| Video                     | HD(1280*720) HD                                                                     | The video quality of HD image.                                                                   |
| Resolution                | VGA(640*480)                                                                        |                                                                                                  |
|                           | QVGA(320*240)                                                                       |                                                                                                  |
| Still Resolution          | 2M/5M/8M(Interpolated)/12M<br>(Interpolated)/16M(Interpolated)                      | The size of photos.                                                                              |
| Stabilizer                | Off 🐌                                                                               | To prevent of hand shake as the result of                                                        |
| V <sup>®</sup> Stabilizer | On 🎆                                                                                | fuzzy image. (HD high-definition mode effective)                                                 |
| Night Mode                | Off 🔁                                                                               | When shooting at night, use this mode to                                                         |
| Singht wode               | On 🤊                                                                                | get more exposure.                                                                               |
|                           | Off 🗧                                                                               | When the light is not enough, turn on this                                                       |
| G Flash<br>Strobe         | Auto 🚱                                                                              | mode: Off,Auot,Force. This mode also can                                                         |
|                           | Force 🚰                                                                             | be set by LED Control Button.                                                                    |
|                           | Single 🌄                                                                            | Click Shutter Button to shoot single photo                                                       |
| 6 Snap Mode               | Self-Timer 🚳                                                                        | Click Shutter Button, take picture after 10 seconds and<br>Self-timer indicator light twinkling. |
| 20<br>                    | Continuous 🝘                                                                        | Long press Shutter Button to take continuous photos.                                             |
| <b>E</b> ₩ Exposure       | +2. 0EV, +1. 5EV, +1. 0EV, +0. 5EV, +0. 0EV,<br>-0. 5EV, -1. 0EV, -1. 5EV, -2. 0EV, | (-2.0 to +2.0 EV) the higher the NO.is ,<br>the brighter the image will be.                      |
| Display switch            | On / off                                                                            | Right-click to open or close the display                                                         |

| Flicker          | 60Hz          |                                                                                                                 | Adjust the frequency of light at 50HZ or 60HZ             |
|------------------|---------------|-----------------------------------------------------------------------------------------------------------------|-----------------------------------------------------------|
| Plicker          | 50Hz          |                                                                                                                 | according to the in-door light source.                    |
| Date Stamp-      | Off           | 3                                                                                                               | Leaving shooting date or not.                             |
| Cale Stamp       | On C          | <u>ی</u>                                                                                                        |                                                           |
| 2                | Auto          |                                                                                                                 | Auto Adjusting.                                           |
|                  | Sunny         | <b>₽</b>                                                                                                        | Used under the sunny condition                            |
| White<br>Balance | Cloudy 4      | 2                                                                                                               | Used under the Cloudy condition.                          |
| Bularioo         | Fluorescent   | 711N                                                                                                            | Used under the Fluorescent condition.                     |
|                  | Tungsten      | 8                                                                                                               | Used under the Tungsten condition.                        |
| - P              | Normal        | Riley 1                                                                                                         | Select three Effect Modes to get different                |
| Effect           | Black & White | there and the second | color effect.                                             |
|                  | Classic       |                                                                                                                 | a bet and a second                                        |
| Playback         |               |                                                                                                                 |                                                           |
| INFO File Info   |               |                                                                                                                 | The instruction of name,date,specifications and other inf |
| Delete One       | Yes, No       | , ·                                                                                                             | Delete current file (Be serious)                          |
| Delete All       | Yes, No       | )                                                                                                               | Delete all files(Be serious)                              |