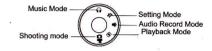

#### **3.Change Modes**

Turn the Mode Dial to switch over modes, including Camera/Camcorder Mode,Playback Mode,Audio Record Mode, Music Mode and Setting Mode.

Note: by turning the mode dial to select a different model