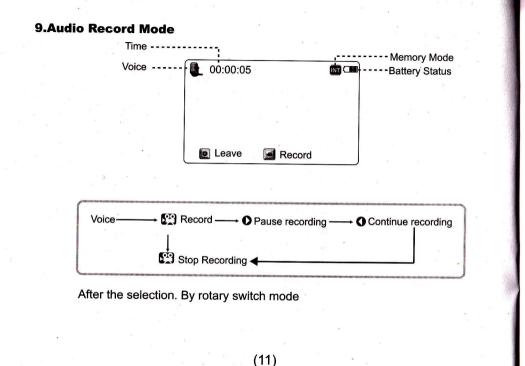

## 6.Digital Camcorder Mode

(5)

(6)

(7)

After setting, the system will save settings automatically .