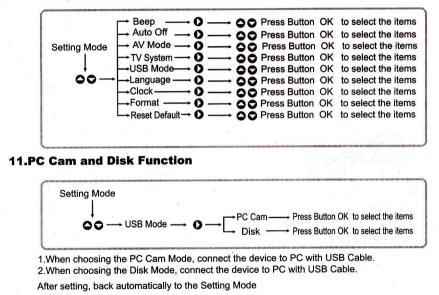

(3)

(4)

| Setting Mode | 马雷州主义生义       |                                                                                         |
|--------------|---------------|-----------------------------------------------------------------------------------------|
| 📢 у) Веер —  | On 🔟<br>Off 🔛 | Need the Beep or not when pressing the<br>buttons.                                      |
|              | Off           | Not turn off automatically.                                                             |
| 2            | 1 min         | Turn off automatically after 1 min not using the device.                                |
| Ko Auto Off  | 3 mins        | Turn off automatically after 3 mins not using the device.                               |
| e je t       | 5 mins        | Turn off automatically after 5 mins not using the device.                               |
|              | Menu 🔝        | Select which interface to work as                                                       |
| AV Mode      | Earphone      | To work as Earphone Interface automatically                                             |
|              | AV Out        | To work as AV OUT Interface automatically                                               |
| TV System    | NTSC          | Choose NTSC or PAL accordingly, when the system is wrong ,the image is black and white. |
| Davion II.   | PC Cam        | Connect the device to PC with USB cable to work as PC CAM                               |
| CSB Mode     | Disk 🞑        | Connect the devive to PC with USB cable to work as Disk                                 |
| Language     | Set the lang  | uage accordingly                                                                        |
| i Icon –     | On 🗓<br>Off 🕕 | According to usage settings icon is showing                                             |
| 💮 Clock      | Set accordin  | ng to local date and time                                                               |

|               | No   | Note: After formatting ,all the information can |
|---------------|------|-------------------------------------------------|
| Format        | Yes  | not be recovered.                               |
| Reset         | · No | Restore factory default settings                |
| RESET Default | Yes  | Restore haddry deladit settings                 |

#### **12.Audio-visual Function**

- 12.1.Set the device to Earphone Mode to listen to music
  - 1.Set the device as below:
  - (Setting Mode-AV Mode-Menu)
  - 2.Insert the earphone to the Earphone Interface
  - 3.Play the music files