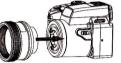

## 14. How to use Wide Angle Lens.

14.1.The usage of Wide Angle Lens (optional)

1.Press the lens release button, align the interface ring of the Wide-angle lens with that of the camera, turn the lens clockwise to the right position.

#### 14.2. The purpose of Wide Angle Lens Wide Angle Lens is mainly applicable to expand the horizon, expand the small horizon to be taken.

14.1.The usage of Telephoto Lens (optional)

1.Press the lens release button first, rotate the tube anticlockwise; 2.Align the interface ring of the Telephoto Lens with that of the camera, and the marker of lens installation with the lens release button.