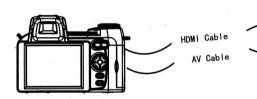

12.3 HD output function

The camera connected to the TV using the HD data cable. Can play high-definition television (TV HDMI HD inputs only support this feature), the absence of this feature TV only AV data cable to connect the play the movie.

## 12.2.AV Out 1.Set the device as below: (Setting Mode-AV Mode-Menu). 2.Connect device to TV with AV Cable. 3.Set the device to Playback Mode to play the video.(See chart below)

HD TV