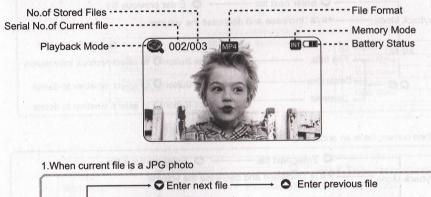

### 7.Playback Mode

(8)

3.When current file is an audio one

After setting, the system will save settings automatically .