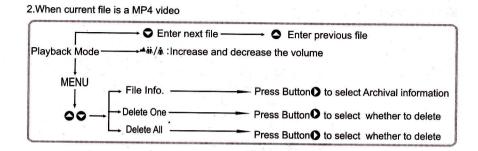

### 7.Playback Mode

(8)

3.When current file is an audio one

After setting, the system will save settings automatically .

| Flicker          | 60Hz          |                                                                                                                 | Adjust the frequency of light at 50HZ or 60HZ             |
|------------------|---------------|-----------------------------------------------------------------------------------------------------------------|-----------------------------------------------------------|
| Plicker          | 50Hz          |                                                                                                                 | according to the in-door light source.                    |
| Date Stamp-      | Off           | 3                                                                                                               | Leaving shooting date or not.                             |
| Cale Stamp       | On C          | <u>ی</u>                                                                                                        |                                                           |
| 2                | Auto          |                                                                                                                 | Auto Adjusting.                                           |
|                  | Sunny         | <b>₽</b>                                                                                                        | Used under the sunny condition                            |
| White<br>Balance | Cloudy 4      | 2                                                                                                               | Used under the Cloudy condition.                          |
| Bularioo         | Fluorescent   | 711N                                                                                                            | Used under the Fluorescent condition.                     |
|                  | Tungsten      | 8                                                                                                               | Used under the Tungsten condition.                        |
| - P              | Normal        | Riley 1                                                                                                         | Select three Effect Modes to get different                |
| Effect           | Black & White | there and the second | color effect.                                             |
|                  | Classic       |                                                                                                                 | a bet and a second                                        |
| Playback         |               |                                                                                                                 |                                                           |
| INFO File Info   |               |                                                                                                                 | The instruction of name,date,specifications and other inf |
| Delete One       | Yes, No       | , ·                                                                                                             | Delete current file (Be serious)                          |
| Delete All       | Yes, No       | )                                                                                                               | Delete all files(Be serious)                              |