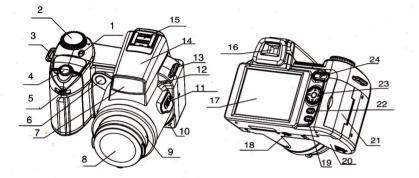

#### **1.Illustration**

1:Power indicator / Power button 2:MODE dial 3:Strap Buckle 4:Camera Button 5:Zoom key 6:Remote sensor

 7:Name Plate
 13:Strap buckle (left)

 8:Lens Cap
 14:Flash

 9:Interchangeable lens
 15:External camera lampholders

 10:Microphone
 16:Viewfinder

 11:The lens release button
 17:TFT Screen

 12:Red-eye indicator
 18:Tripod holder

 19:MENU
 19:MENU

20:The battery cover 21:Connector cover 22:The OK / flash switch 23: Arrow keys 24: Camera key