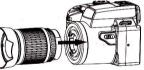

#### 14.2. The purpose of Wide Angle Lens Wide Angle Lens is mainly applicable to expand the horizon, expand the small horizon to be taken.

14.1.The usage of Telephoto Lens (optional)

1.Press the lens release button first, rotate the tube anticlockwise; 2.Align the interface ring of the Telephoto Lens with that of the camera, and the marker of lens installation with the lens release button.

3.Turn the lens clockwise to the right position; here do not press the lens release button.

- 4.Release the lens as Point 1.
- 15:3.2 The purpose of Telephoto Lens:
- Telephoto Lens is mainly applicable to long-distance shooting, such as: watching major games, concerts, traveling and long-distance animal observation, etc.

Note: When using Telephoto Lens, please use the tripod and self-timer function to ensure the quality of shooting and viewing.

(13)