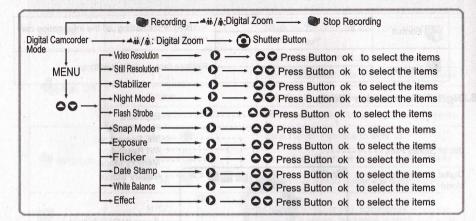

## 5.Menu

| Camera / C                | amcorder Mode                                                                       |                                                                                                  |
|---------------------------|-------------------------------------------------------------------------------------|--------------------------------------------------------------------------------------------------|
| Video                     | HD(1280*720) HD                                                                     | The video quality of HD image.                                                                   |
| Resolution                | VGA(640*480)                                                                        |                                                                                                  |
|                           | QVGA(320*240)                                                                       |                                                                                                  |
| Still Resolution          | 2M/5M/8M(Interpolated)/12M<br>(Interpolated)/16M(Interpolated)                      | The size of photos.                                                                              |
| Stabilizer                | Off 🐌                                                                               | To prevent of hand shake as the result of                                                        |
| V <sup>®</sup> Stabilizer | On 🎆                                                                                | fuzzy image. (HD high-definition mode effective)                                                 |
| Night Mode                | Off 🔁                                                                               | When shooting at night, use this mode to                                                         |
| Singht wode               | On 🤊                                                                                | get more exposure.                                                                               |
|                           | Off 🗧                                                                               | When the light is not enough, turn on this                                                       |
| G Flash<br>Strobe         | Auto 🚱                                                                              | mode: Off,Auot,Force. This mode also can                                                         |
|                           | Force 🚰                                                                             | be set by LED Control Button.                                                                    |
|                           | Single 🌄                                                                            | Click Shutter Button to shoot single photo                                                       |
| 6 Snap Mode               | Self-Timer 🚳                                                                        | Click Shutter Button, take picture after 10 seconds and<br>Self-timer indicator light twinkling. |
| 20<br>                    | Continuous 🝘                                                                        | Long press Shutter Button to take continuous photos.                                             |
| <b>E</b> ₩ Exposure       | +2. 0EV, +1. 5EV, +1. 0EV, +0. 5EV, +0. 0EV,<br>-0. 5EV, -1. 0EV, -1. 5EV, -2. 0EV, | (-2.0 to +2.0 EV) the higher the NO.is ,<br>the brighter the image will be.                      |
| Display switch            | On / off                                                                            | Right-click to open or close the display                                                         |

| Flicker          | 60Hz          |                                                                                                                 | Adjust the frequency of light at 50HZ or 60HZ             |
|------------------|---------------|-----------------------------------------------------------------------------------------------------------------|-----------------------------------------------------------|
| Plicker          | 50Hz          |                                                                                                                 | according to the in-door light source.                    |
| Date Stamp-      | Off           | 3                                                                                                               | Leaving shooting date or not.                             |
| Cale Stamp       | On C          | <u>ی</u>                                                                                                        |                                                           |
| 2                | Auto          |                                                                                                                 | Auto Adjusting.                                           |
|                  | Sunny         | <b>₽</b>                                                                                                        | Used under the sunny condition                            |
| White<br>Balance | Cloudy 4      | 2                                                                                                               | Used under the Cloudy condition.                          |
| Bularioo         | Fluorescent   | 711N                                                                                                            | Used under the Fluorescent condition.                     |
|                  | Tungsten      | 8                                                                                                               | Used under the Tungsten condition.                        |
| - P              | Normal        | Riley 1                                                                                                         | Select three Effect Modes to get different                |
| Effect           | Black & White | there and the second | color effect.                                             |
|                  | Classic       |                                                                                                                 | a bet and a second                                        |
| Playback         |               |                                                                                                                 |                                                           |
| INFO File Info   |               |                                                                                                                 | The instruction of name,date,specifications and other inf |
| Delete One       | Yes, No       | , ·                                                                                                             | Delete current file (Be serious)                          |
| Delete All       | Yes, No       | )                                                                                                               | Delete all files(Be serious)                              |