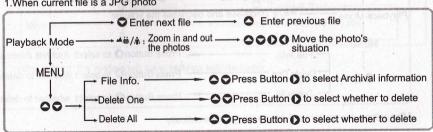

### 7.Playback Mode

(8)

3.When current file is an audio one

After setting, the system will save settings automatically .

| Flicker          | 60Hz          |                                                                                                                 | Adjust the frequency of light at 50HZ or 60HZ             |
|------------------|---------------|-----------------------------------------------------------------------------------------------------------------|-----------------------------------------------------------|
| Plicker          | 50Hz          |                                                                                                                 | according to the in-door light source.                    |
| Date Stamp-      | Off           | 3                                                                                                               | Leaving shooting date or not.                             |
| Cale Stamp       | On C          | <u>ی</u>                                                                                                        |                                                           |
| 2                | Auto          |                                                                                                                 | Auto Adjusting.                                           |
|                  | Sunny         | <b>₽</b>                                                                                                        | Used under the sunny condition                            |
| White<br>Balance | Cloudy 4      | 2                                                                                                               | Used under the Cloudy condition.                          |
| Bularioo         | Fluorescent   | 711N                                                                                                            | Used under the Fluorescent condition.                     |
|                  | Tungsten      | 8                                                                                                               | Used under the Tungsten condition.                        |
| - P              | Normal        | Riley 1                                                                                                         | Select three Effect Modes to get different                |
| Effect           | Black & White | there and the second | color effect.                                             |
|                  | Classic       |                                                                                                                 | a bet and a second                                        |
| Playback         |               |                                                                                                                 |                                                           |
| INFO File Info   |               |                                                                                                                 | The instruction of name,date,specifications and other inf |
| Delete One       | Yes, No       | , ·                                                                                                             | Delete current file (Be serious)                          |
| Delete All       | Yes, No       | )                                                                                                               | Delete all files(Be serious)                              |