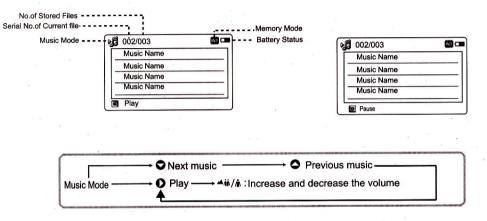

#### 8.Music Mode

After setting, the system will save settings automatically .

(9)

**10.Setting Mode** 

Note: mount the CD-ROM drive before you can use this feature