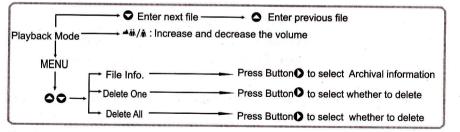

### 7.Playback Mode

(8)

3.When current file is an audio one

After setting, the system will save settings automatically .

| Flicker          | 60Hz          |                                                                                                                 | Adjust the frequency of light at 50HZ or 60HZ             |
|------------------|---------------|-----------------------------------------------------------------------------------------------------------------|-----------------------------------------------------------|
| Plicker          | 50Hz          |                                                                                                                 | according to the in-door light source.                    |
| Date Stamp-      | Off           | 3                                                                                                               | Leaving shooting date or not.                             |
| Cale Stamp       | On C          | <u>ی</u>                                                                                                        |                                                           |
| 2                | Auto          |                                                                                                                 | Auto Adjusting.                                           |
|                  | Sunny         | <b>₽</b>                                                                                                        | Used under the sunny condition                            |
| White<br>Balance | Cloudy 4      | 2                                                                                                               | Used under the Cloudy condition.                          |
| Bularioo         | Fluorescent   | 711N                                                                                                            | Used under the Fluorescent condition.                     |
|                  | Tungsten      | 8                                                                                                               | Used under the Tungsten condition.                        |
| - P              | Normal        | Riley 1                                                                                                         | Select three Effect Modes to get different                |
| Effect           | Black & White | there and the second | color effect.                                             |
|                  | Classic       |                                                                                                                 | a bet and a second                                        |
| Playback         |               |                                                                                                                 |                                                           |
| INFO File Info   |               |                                                                                                                 | The instruction of name,date,specifications and other inf |
| Delete One       | Yes, No       | , ·                                                                                                             | Delete current file (Be serious)                          |
| Delete All       | Yes, No       | )                                                                                                               | Delete all files(Be serious)                              |